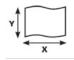

# ISO9001 ISO14001

x 240 mm

y 235 mm

Natural white

1

0.63 kg

250

7316970345854