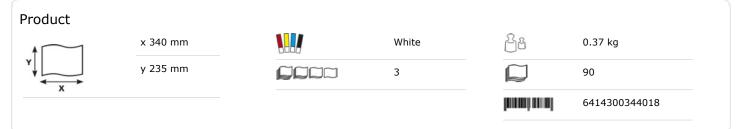

## 344013

- High quality Interleaved (One Stop) hand towels.
- Suitable for all washrooms but especially where there is medium to high traffic.
- Self presenting towels, one sheet at a time which is hygienic and helps to reduce consumption.
- Dermatologically tested and approved.