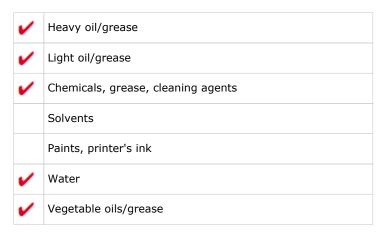

|    |          |  |
|------------|----------|---|----------------------|----|----------|--|
| <b>A</b>   | x 360 mm |   | White                |    | 4,322 kg |  |
| <b>∀</b> ↓ | y 220 mm |   | 2                    | Om | 1        |  |
| <b>X</b>   |          | 2 | Ø 390 mm<br>y 220 mm |    | 1500     |  |
|            |          | х | x 540 m              |    |          |  |

## Transport package



x 390 mm y 220 mm z 780 mm



2

음을

8,709 kg



VE

4004231481603

#### Pallet information



x 800 mm y 2130 mm

z 1200 mm

27

ğ

260,723 kg



4004231704405

### **Related Products**



54909

Katrin metal industry roll floor dispenser, black



54930

Katrin metal industry roll wall dispenser, black



54954

Katrin metal waste bag holder, black

### Suitable for