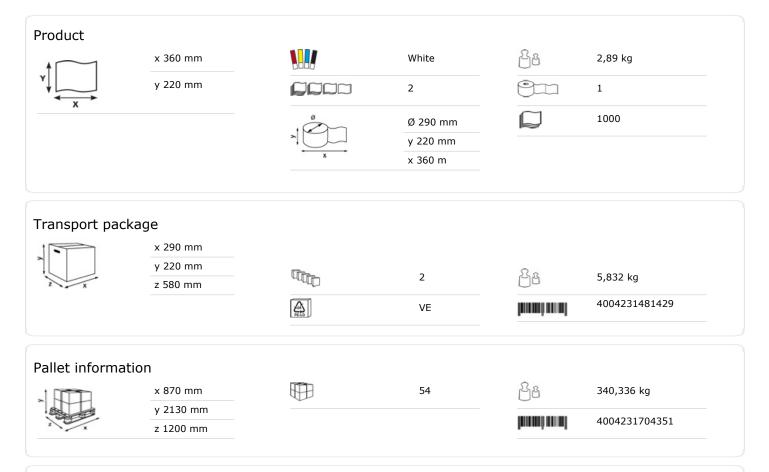

## Katrin Industrial Towel Roll L 1000 sheets with ply lamination

## 481429

- Industrial wipes for daily drying requirements in most areas.
- 2-ply, white.
- With surface embossing, ply lamination and spiral core.
- Particularly well suited for viscous liquids such as oil and greases.