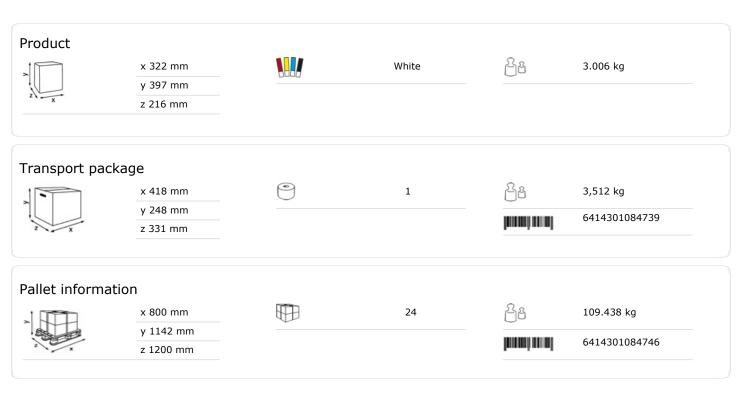

## 84739

- · A functional and reliable towel roll dispenser system with sensor functionality in an attractive design; available in white and black.
- Economical and hygienic to use thanks to its controlled, contactless dispensing of individual
- Comprehensive, flexible configuration options allow you to easily adjust it to individual needs:
- Paper length: S, M, L tailored to the required capacity
- Paper feed: Automatic or upon request ("hidden sheet")
- Time delay: 3 pause intervals for feeding the next sheet
- Sensor sensitivity: 3 levels adapted to spatial conditions
- Particularly suitable for washrooms with medium to high traffic levels.
- Easily monitor the paper fill level through the transparent sides.
- Closing function on both sides of the dispenser for greater flexibility when opening.
- Suitable for Katrin System's comprehensive assortment of towel rolls in various qualities and
- Battery operation with very low energy consumption. 4 x LR20 1.5 V batteries (not included) are required. Do not use any rechargeable batteries.
- The Katrin Hybrid System towel roll dispenser also remains functional if the batteries are empty, ensuring operation until the batteries are replaced.
- The plastic parts are made of ABS (acrylonitrile butadiene styrene) and PC (polycarbonate) for a long service life in demanding environments. Katrin dispensers are robust, long-lasting and can be recycled at the end of their service life.
- Katrin dispensers meet UL94 fire protection regulations (EU).