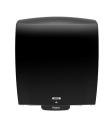

## Katrin Hybrid System towel roll dispenser with sensor function

## 84753

- A functional and reliable towel roll dispenser system with sensor functionality in an attractive design; available in white and black.
- Economical and hygienic to use thanks to its controlled, contactless dispensing of individual sheets.
- Comprehensive, flexible configuration options allow you to easily adjust it to individual needs:
- Paper length: S, M, L tailored to the required capacity
- Paper feed: Automatic or upon request ("hidden sheet")
- Time delay: 3 pause intervals for feeding the next sheet
- Sensor sensitivity: 3 levels adapted to spatial conditions
- Particularly suitable for washrooms with medium to high traffic levels.
- Easily monitor the paper fill level through the transparent sides.
- Closing function on both sides of the dispenser for greater flexibility when opening.
- Suitable for Katrin System's comprehensive assortment of towel rolls in various qualities and capacities.
- Battery operation with very low energy consumption. 4 x LR20 1.5 V batteries (not included) are required. Do not use any rechargeable batteries.
- The Katrin Hybrid System towel roll dispenser also remains functional if the batteries are empty, ensuring operation until the batteries are replaced.
- The plastic parts are made of ABS (acrylonitrile butadiene styrene) and PC (polycarbonate) for a long service life in demanding environments. Katrin dispensers are robust, long-lasting and can be recycled at the end of their service life.
- · Katrin dispensers meet UL94 fire protection regulations (EU).