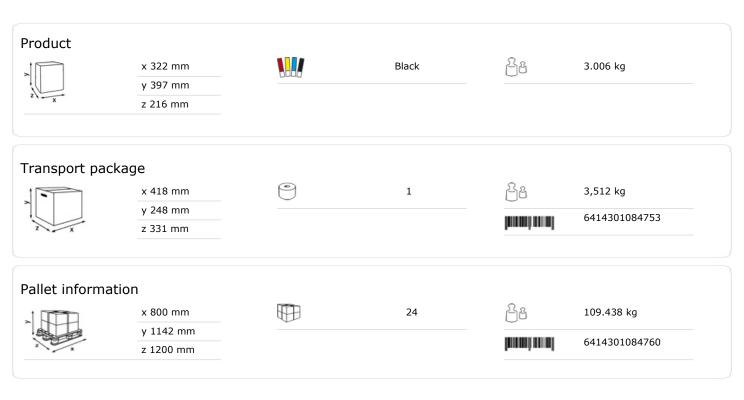

## Katrin Hybrid System towel roll dispenser with sensor function

## 84753

- A functional and reliable towel roll dispenser system with sensor functionality in an attractive design; available in white and black.
- Economical and hygienic to use thanks to its controlled, contactless dispensing of individual sheets.
- Comprehensive, flexible configuration options allow you to easily adjust it to individual needs:
- Paper length: S, M, L tailored to the required capacity
- Paper feed: Automatic or upon request ("hidden sheet")
- Time delay: 3 pause intervals for feeding the next sheet
- Sensor sensitivity: 3 levels adapted to spatial conditions
- Particularly suitable for washrooms with medium to high traffic levels.
- Easily monitor the paper fill level through the transparent sides.
- Closing function on both sides of the dispenser for greater flexibility when opening.
- Suitable for Katrin System's comprehensive assortment of towel rolls in various qualities and capacities.
- Battery operation with very low energy consumption. 4 x LR20 1.5 V batteries (not included) are required. Do not use any rechargeable batteries.
- The Katrin Hybrid System towel roll dispenser also remains functional if the batteries are empty, ensuring operation until the batteries are replaced.
- The plastic parts are made of ABS (acrylonitrile butadiene styrene) and PC (polycarbonate) for a long service life in demanding environments. Katrin dispensers are robust, long-lasting and can be recycled at the end of their service life.
- · Katrin dispensers meet UL94 fire protection regulations (EU).