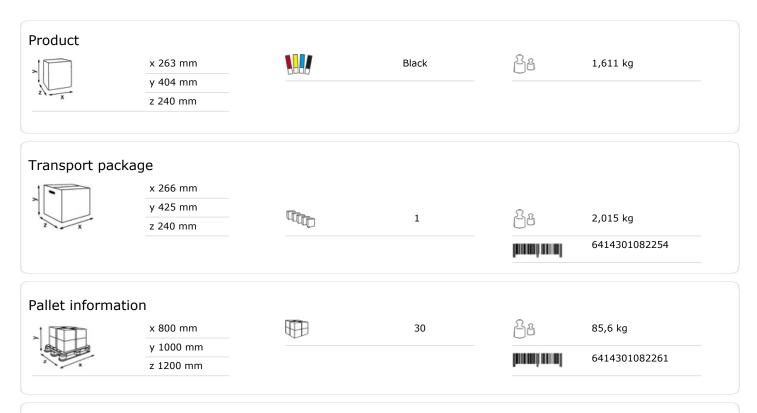

## 82254

- Katrin Centerfeed dispenser for paper rolls with internal unwinding is suitable for use in workplaces and washrooms.
- Available in 2 sizes: S and M.
- One-handed removal of the paper in the quantity needed.
- Easy removal of of the paper thanks to tear-off edges in the front and side areas of the dispenser.
- Safe removal of the paper due to tear-off edges that are curved inwards.
- Easy insertion of a new roll thanks to the front opening in the roll holder.
- Numerous options regarding the choice of suitable Katrin Centerfeed multi-purpose rolls, since both
  rolls without core as well as with removable core can be used.
- Transparent sides make it easy to see how full the paper is.
- Free choice when using the locking function (with or without key).
- Main raw materials of major plastic parts and lock: ABS (Acrylonitrile butadiene styrene), PC (polycarbonate), POM (polyoxymethylene).
- · Katrin Inclusive dispensers are resistant to high temperatures
- Comply with UL94 Fire Safety and Fire Protection regulations (EU).