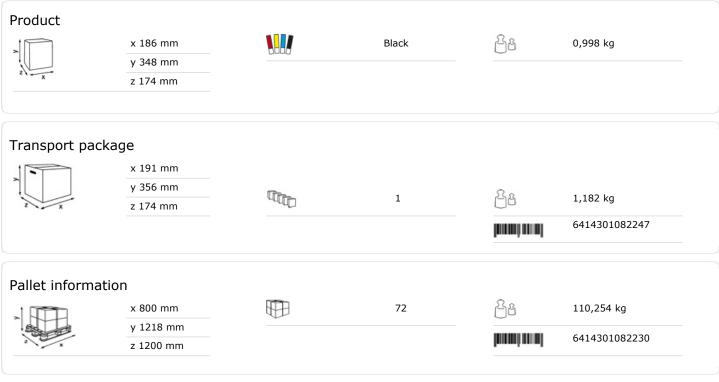

## 82247

- Katrin Centerfeed dispenser for paper rolls with internal unwinding is suitable for use in workplaces and washrooms.
- Available in 2 sizes: S and M.
- One-handed removal of the paper in the quantity needed.
- Easy removal of of the paper thanks to tear-off edges in the front and side areas of the dispenser.
- Safe removal of the paper due to tear-off edges that are curved inwards.
- Easy insertion of a new roll thanks to the front opening in the roll holder.
- Numerous options regarding the choice of suitable Katrin Centerfeed multi-purpose rolls, since both
  rolls without core as well as with removable core can be used.
- Transparent sides make it easy to see how full the paper is.
- Free choice when using the locking function (with or without key).
- Main raw materials of major plastic parts and lock: ABS (Acrylonitrile butadiene styrene), PC (polycarbonate), POM (polyoxymethylene).
- · Katrin Inclusive dispensers are resistant to high temperatures
- Comply with UL94 Fire Safety and Fire Protection regulations (EU).