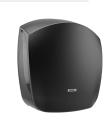

## Katrin Gigant L Toilet Paper Dispenser

## 82186

- Katrin Gigant toilet paper dispenser for jumbo rolls is suitable for washrooms with high frequency due to its high capacity.
- Available in 2 sizes: S and L (L = suitable for jumbo rolls of size M = 1,200 sheets).
- Controlled consumption due to automatic roll brake.
- Easy removal of the paper thanks to tear-off edges in the front and side area of the dispenser.
- Complete use of the entire roll thanks to the fold-out roll holder on the side.
- · Easy paper feed by pressing the PUSH button.
- Transparent sides make it easy to see when the dispenser needs refilling.
- Free choice when using the locking function (with or without key).
- Main raw materials of major plastic parts and lock: ABS (Acrylonitrile butadiene styrene), PC (polycarbonate), POM (polyoxymethylene)
- Katrin Inclusive dispensers are resistant to high temperatures.
- Comply with UL94 Fire Safety and Fire Protection regulations (EU).