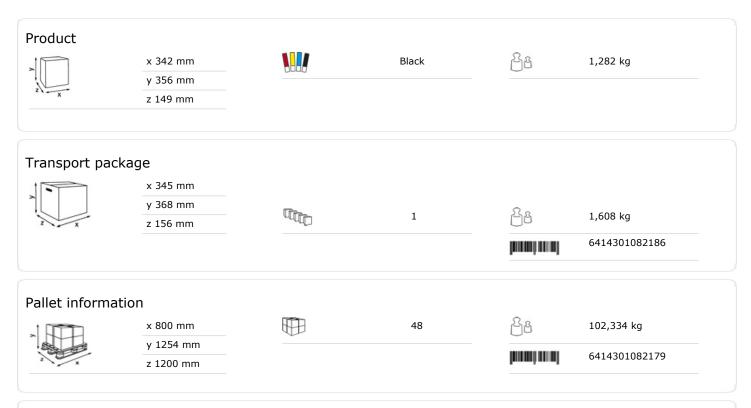

## Katrin Gigant L Toilet Paper Dispenser

## 82186

- Katrin Gigant toilet paper dispenser for jumbo rolls is suitable for washrooms with high frequency due to its high capacity.
- Available in 2 sizes: S and L (L = suitable for jumbo rolls of size M = 1,200 sheets).
- Controlled consumption due to automatic roll brake.
- Easy removal of the paper thanks to tear-off edges in the front and side area of the dispenser.
- Complete use of the entire roll thanks to the fold-out roll holder on the side.
- · Easy paper feed by pressing the PUSH button.
- Transparent sides make it easy to see when the dispenser needs refilling.
- Free choice when using the locking function (with or without key).
- Main raw materials of major plastic parts and lock: ABS (Acrylonitrile butadiene styrene), PC (polycarbonate), POM (polyoxymethylene)
- Katrin Inclusive dispensers are resistant to high temperatures.
- Comply with UL94 Fire Safety and Fire Protection regulations (EU).