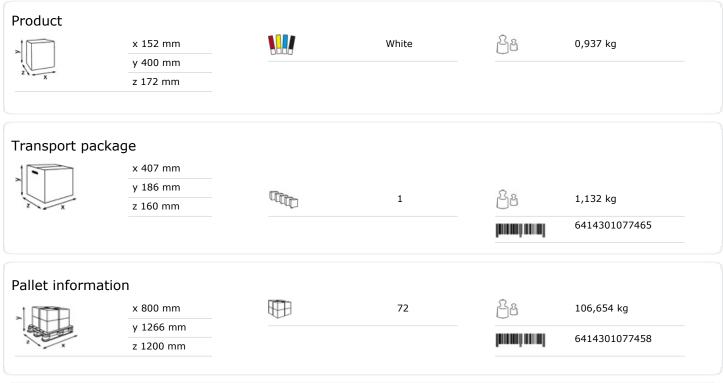

## Katrin System Toilet Paper Dispenser with Core Catcher

## 77465

- Katrin System toilet paper dispenser is suitable for washrooms with high frequency due to its high capacity.
- Capacity for two toilet paper rolls (= 1,600 sheets) ensures there is always enough paper.
- With convenient core catcher for a clean and tidy washroom.
- Seamless paper removal thanks to automatic roll transfer system.
- Controlled consumption thanks to adjustable roll brake.
- Transparent sides make it easy to see when the dispenser needs refilling.
- The second roll can be inserted while the first is still in use, so paper is always available.
- Only when the first roll is completely used up does the second roll automatically falls into place, so no paper is wasted.
- Thanks to the optimised design, the paper is always at the front of the dispenser opening for easy
  access.
- Free choice of using the locking function (with or without key).
- Main raw materials of major plastic parts and lock: ABS (Acrylonitrile butadiene styrene), PC (polycarbonate), POM (polyoxymethylene).
- Katrin Inclusive dispensers are resistant to high temperatures.
- Comply with UL94 Fire Safety and Fire Protection regulations (EU).