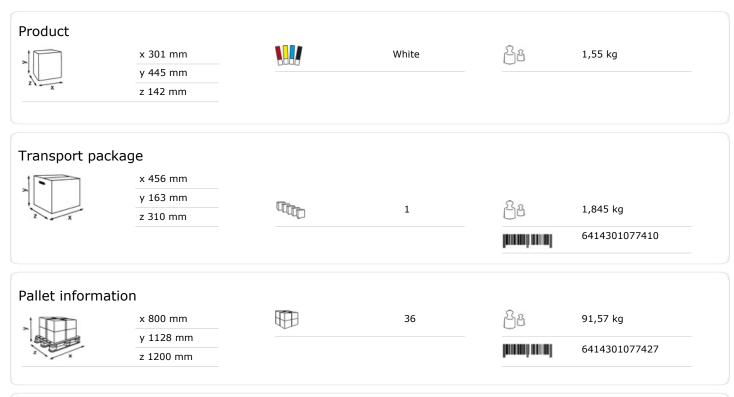

## Katrin Hand Towel M Dispenser

## 77410

- Katrin folded paper towel dispenser M is suitable for all Katrin folded towels with a maximum width of 240 mm.
- For easy refilling, the folded towel dispenser M opens upwards.
- Thanks to the transparent sides, it is easy to see when the dispenser needs refilling.
- Free choice when using the locking function (with or without key).
- Frontal supports ensure that the stack of paper is securely placed, simplifying filling.
- Additional supports inside the dispenser also guarantee easy paper removal, regardless of the fill level.
- Main raw materials of major plastic parts and lock: ABS (Acrylonitrile butadiene styrene), PC (polycarbonate), POM (polyoxymethylene).
- Katrin Inclusive dispensers are resistant to high temperatures
- Comply with UL94 Fire Safety and Fire Protection regulations (EU).