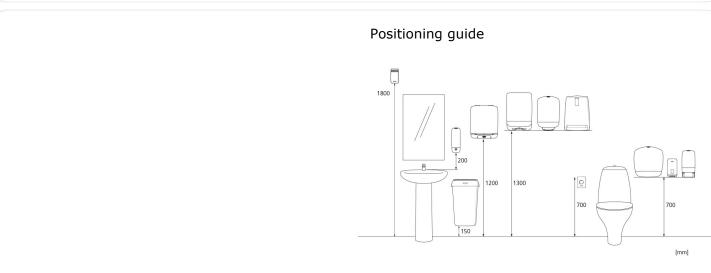

## Katrin Hand Towel M Dispenser

## 77434

- Katrin folded paper towel dispenser M is suitable for all Katrin folded towels with a maximum width of 240 mm.
- For easy refilling, the folded towel dispenser M opens upwards.
- Thanks to the transparent sides, it is easy to see when the dispenser needs refilling.
- Free choice when using the locking function (with or without key).
- Frontal supports ensure that the stack of paper is securely placed, simplifying filling.
- Additional supports inside the dispenser also guarantee easy paper removal, regardless of the fill level.
- Main raw materials of major plastic parts and lock: ABS (Acrylonitrile butadiene styrene), PC (polycarbonate), POM (polyoxymethylene).
- Katrin Inclusive dispensers are resistant to high temperatures
- Comply with UL94 Fire Safety and Fire Protection regulations (EU).