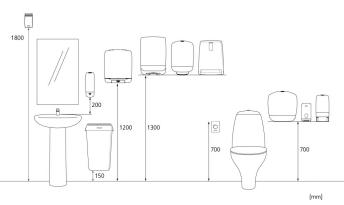

## ISO 9001 ISO 14001

| Product            | x 100 mm<br>y 290 mm<br>z 125 mm         | Black | 28<br>B                                    | 0,447 kg                    |
|--------------------|------------------------------------------|-------|--------------------------------------------|-----------------------------|
| Transport packa    | age<br>x 108 mm<br>y 303 mm<br>z 138 mm  | 1     | 음<br>[]]]]]]]]]]]]]]]]]]]]]]]]]]]]]]]]]]]] | 0,542 kg<br>6414301077397   |
| Pallet information | DN<br>x 800 mm<br>y 1059 mm<br>z 1200 mm | 189   | 음<br>                                      | 127,588 kg<br>6414301077403 |