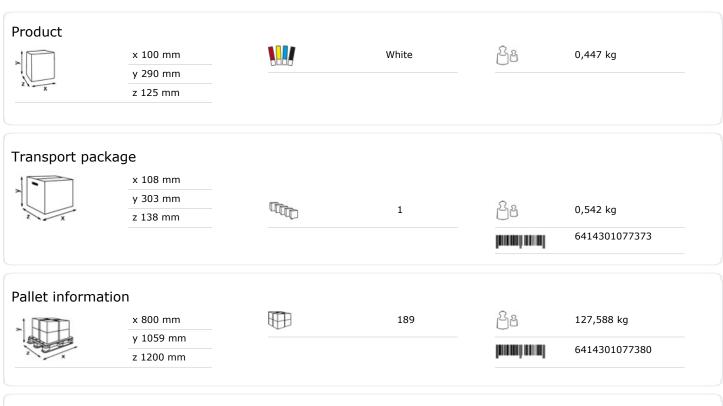

## Katrin Soap Dispenser 1.000 ml

## 77373

- Same dispenser can be used for liquid soap, foam soap, shower gel, hand sanitizing gel and toilet seat sanitizer.
- The lock can be used with or without a key.
- Easy to refill thanks to the integrated cartridge holder.
- The full-face push cover marked with "PUSH" makes using the dispenser effortless for all people.
- Braille instructions for visually impaired people.
- Main raw materials of major plastic parts and lock: ABS (Acrylonitrile butadiene styrene), PC (polycarbonate), POM (polyoxymethylene).
- Katrin Inclusive dispensers are resistant to high temperatures.
- Comply with UL94 Fire Safety and Fire Protection regulations (EU).