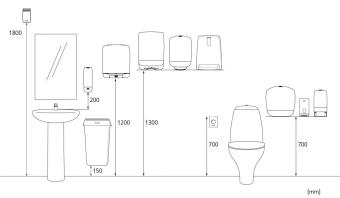

- Main raw materials of major plastic parts and lock: ABS (Acrylonitrile butadiene styrene), PC (polycarbonate), POM (polyoxymethylene).
- Katrin Inclusive dispensers are resistant to high temperatures.
- Comply with UL94 Fire Safety and Fire Protection regulations (EU).

## ISO 9001 ISO 14001

| Product            | x 100 mm<br>y 205 mm<br>z 125 mm       | Black | 음음               | 0,319 kg                   |
|--------------------|----------------------------------------|-------|------------------|----------------------------|
| Transport packa    | ge<br>x 108 mm<br>y 217 mm<br>z 134 mm | 1     | <u>ප</u> ීපී<br> | 0,4 kg<br>6414301077359    |
| Pallet information | x 800 mm<br>y 1235 mm<br>z 1200 mm     | 315   | 습 <sup>8</sup>   | 151,15 kg<br>6414301077366 |

## Positioning guide