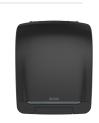

## Katrin System Hand Towel Roll Dispenser

## 82070

- Katrin System paper towel roll dispenser is suitable for washrooms with high frequency due to its high capacity.
- Capacity between 392 and 784 sheets depending on paper quality ensures there is always enough paper.
- Controlled consumption, minimal pulling resistance.
- Easy paper feed by pressing the PUSH button.
- Transparent sides make it easy to see how full the paper is.
- Easy to refill by opening the lid upwards.
- Closing function on both sides of the dispenser for more flexibility when opening.
- Free choice of using the locking function (with or without key).
- Functional design: the cutting mechanism is designed for low pulling resistance and prevents paper jams.
- Main raw materials of major plastic parts and lock: ABS (Acrylonitrile butadiene styrene), PC (polycarbonate), POM (polyoxymethylene).
- Comply with UL94 Fire Safety and Fire Protection regulations (EU).