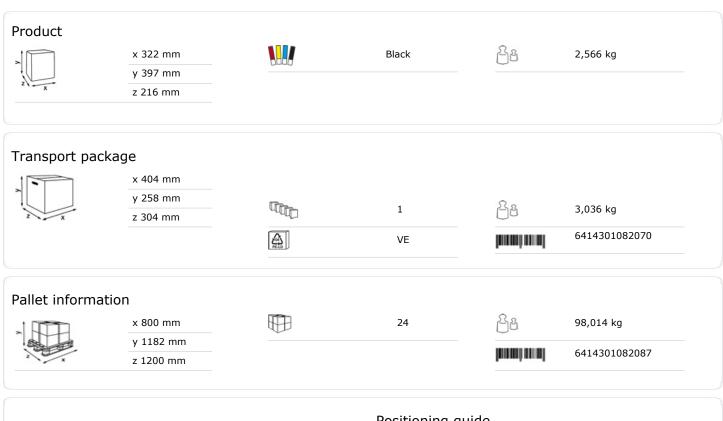

## Katrin System Hand Towel Roll Dispenser

## 82070

- Katrin System paper towel roll dispenser is suitable for washrooms with high frequency due to its high capacity.
- Capacity between 392 and 784 sheets depending on paper quality ensures there is always enough paper.
- Controlled consumption, minimal pulling resistance.
- Easy paper feed by pressing the PUSH button.
- Transparent sides make it easy to see how full the paper is.
- Easy to refill by opening the lid upwards.
- Closing function on both sides of the dispenser for more flexibility when opening.
- Free choice of using the locking function (with or without key).
- Functional design: the cutting mechanism is designed for low pulling resistance and prevents paper jams.
- Main raw materials of major plastic parts and lock: ABS (Acrylonitrile butadiene styrene), PC (polycarbonate), POM (polyoxymethylene).
- Comply with UL94 Fire Safety and Fire Protection regulations (EU).

## Positioning guide