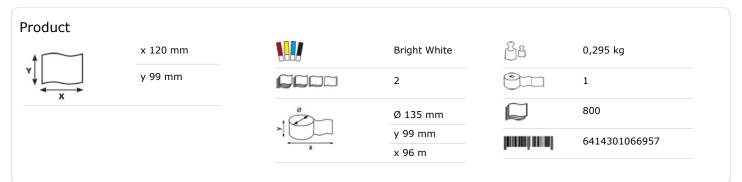

## Katrin Plus System Toilet Paper 800 sheets

## 66940

- Soft effective quality toilet paper.
- For use with Katrin System Toilet Dispenser.
- Very large roll size (800 sheets) and dispenser holds 2 rolls.
- Suitable for high traffic areas.
- Controlled dispensing, and self presenting sheets reduce consumption and improve hygiene.
- All Katrin toilet papers are made from high-quality fibres and are proven to dissolve quickly and efficiently in water in 90 seconds under normal conditions of use.