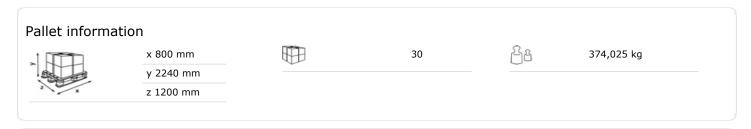

## Katrin Plus System Toilet Paper 800 sheets

## 66940

- Soft effective quality toilet paper.
- For use with Katrin System Toilet Dispenser.
- Very large roll size (800 sheets) and dispenser holds 2 rolls.
- Suitable for high traffic areas.
- Controlled dispensing, and self presenting sheets reduce consumption and improve hygiene.
- All Katrin toilet papers are made from high-quality fibres and are proven to dissolve quickly and efficiently in water in 90 seconds under normal conditions of use.