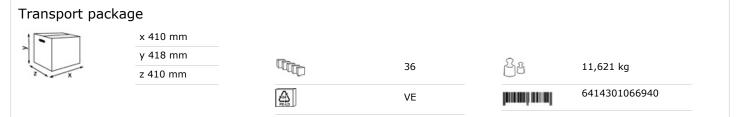

## Katrin Plus System Toilet Paper 800 sheets

## 66940

- Soft effective quality toilet paper.
- For use with Katrin System Toilet Dispenser.
- Very large roll size (800 sheets) and dispenser holds 2 rolls.
- Suitable for high traffic areas.
- Controlled dispensing, and self presenting sheets reduce consumption and improve hygiene.
- All Katrin toilet papers are made from high-quality fibres and are proven to dissolve quickly and efficiently in water in 90 seconds under normal conditions of use.