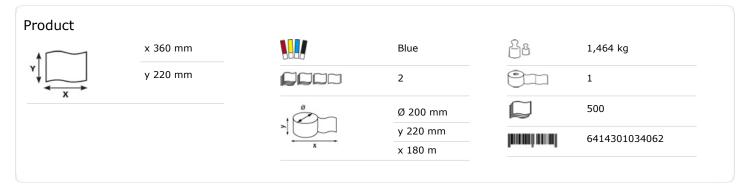

## 481108

- Industrial wipes for daily use.
- Extra strong.
- 2-ply, blue.
- Particularly well suited for viscous liquids such as oil and greases.
- With surface embossing, ply lamination and spiral core.

## ISO9001 ISO14001

x 400 mm y 220 mm z 200 mm