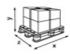

### Pallet information

x 800 mm y 2220 mm z 1200 mm 36

살

373,57 kg

6414301030637