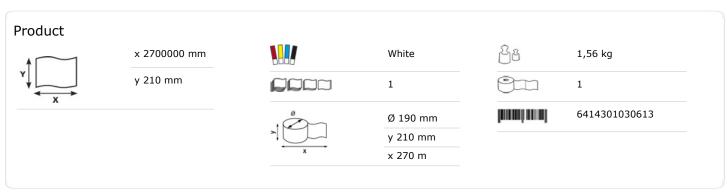

# Katrin Classic System Towel XL

#### 30620

- A hygienic solution based on extremely absorbent mixed fibre paper for effective drying.
- Flat sheets are fed out in the right size.
- Zero wastage with all the paper on the rolled used up.
- Large amount of paper on the roll.
- When used in conjunction with the Katrin XL System Towel Dispenser, the number of sheets per roll will be 1058.
- Suitable for all washrooms but especially where there is medium to high traffic.
- Soft and strong.
- · Controlled consumption and reduced cost in use.
- Dermatologically tested and approved.