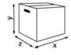

# Katrin Classic System Towel XL

#### 30620

- A hygienic solution based on extremely absorbent mixed fibre paper for effective drying.
- Flat sheets are fed out in the right size.
- Zero wastage with all the paper on the rolled used up.
- Large amount of paper on the roll.
- When used in conjunction with the Katrin XL System Towel Dispenser, the number of sheets per roll will be 1058.
- Suitable for all washrooms but especially where there is medium to high traffic.
- Soft and strong.
- · Controlled consumption and reduced cost in use.
- Dermatologically tested and approved.

## ISO 9001 ISO 14001











#### Transport package



x 380 mm y 230 mm z 570 mm 6

9,73 kg 6414301030620

### Pallet information



x 800 mm y 2220 mm z 1200 mm 36

살

373,57 kg

6414301030637

# Related Products



40735 Katrin System Towel Dispenser XL



40/11 Katrin System Towel Dispenser XL