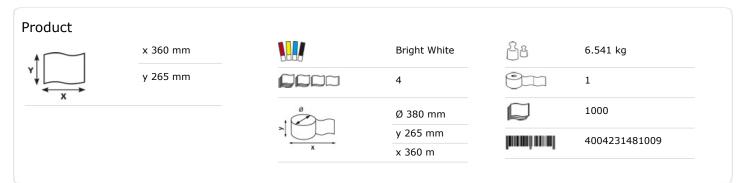

#### 481009

- Extra strong industrial wipes.
- 4-ply, bright white.
- Especially suitable for wiping uneven and sharp surfaces.
- Particularly well suited for viscous liquids such as oil and greases.