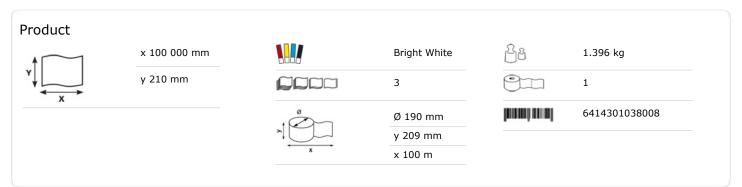

# Katrin Plus System Hand Towel Roll M 445 sheets

#### 38015

- A hygienic solution based on high quality paper for effective drying.
- Flat sheets are fed out in the right size.
- Zero wastage with all the paper on the rolled used up.
- Large amount of paper on the roll.
- When used in conjunction with the Katrin Inclusive System Towel Dispenser, the number of sheets per roll will be 445.
- Suitable for all washrooms but especially where their high traffic.
- Soft and strong. Controlled consumption and reduced cost in use.