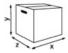

# Katrin Plus XL 2 235

### 3303

- High quality strong industrial drying paper that is highly and rapidly absorbent.
- Approved for direct contact with food.

# ISO9001 ISO14001





#### 

## Transport package



x 260 mm y 255 mm z 520 mm





#### Pallet information



x 800 mm y 2190 mm z 1200 mm



48



284,21 kg

### **Related Products**



709141 Katrin Blue Line Floor Dispenser



709158 Katrin Blue Line Wall Dispenser



Katrin Blue Line Floor with Waste bag holder

### Suitable for

| <b>~</b> | Heavy oil/grease                   |
|----------|------------------------------------|
| ~        | Light oil/grease                   |
| ~        | Chemicals, grease, cleaning agents |
| ~        | Solvents                           |
|          | Paints, printer's ink              |
| ~        | Water                              |
| <b>~</b> | Vegetable oils/grease              |