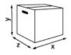

# Katrin Basic XXL 3 1000

## 481955

- Recycled fibre-based industrial drying paper for basic drying.
- Good absorption capacity.
- Strong structure protects when wiping uneven and sharp surfaces.
- Soft and low linting material ensures good results.



## ISO9001 ISO14001



# Transport package



x 390 mm y 265 mm z 780 mm



1 VE



12,28 kg



4004231481955

## Pallet information



x 800 mm y 2270 mm z 1200 mm



24



320 kg



4004231704436

#### **Related Products**



709141 Katrin Blue Line Floor



709158 Katrin Blue Line Wall



Katrin Blue Line Floor with Waste bag holder

## Suitable for

| ~ | Heavy oil/grease                   |
|---|------------------------------------|
| ~ | Light oil/grease                   |
| ~ | Chemicals, grease, cleaning agents |
|   | Solvents                           |
|   | Paints, printer's ink              |
| ~ | Water                              |
| ~ | Vegetable oils/grease              |