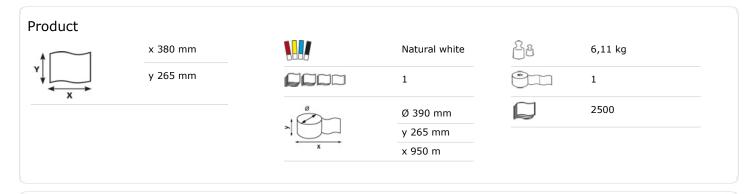

# Katrin Basic XXL 3 1000

## 481955

- Recycled fibre-based industrial drying paper for basic drying.
- Good absorption capacity.
- Strong structure protects when wiping uneven and sharp surfaces.
- Soft and low linting material ensures good results.