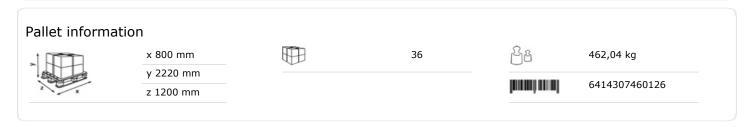

# Katrin Basic System Towel M Blue

## 460218

- A hygienic solution based on absorbent recycled fibre paper for effective drying.
- Flat sheets are fed out in the right size.
- Zero wastage with all the paper on the rolled used up.
- Large amount of paper on the roll.
- When used in conjunction with the Katrin Inclusive System Towel Dispenser, the number of sheets per roll will be 895.
- Suitable for all washrooms but especially where there is medium to high traffic.
- Particularly suitable within food handling, where the blue colour ensures traceability.
- Soft and strong.
- Controlled consumption and reduced cost in use.