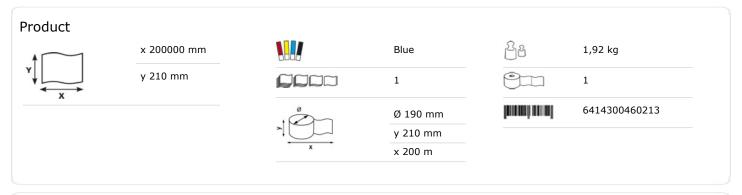

# Katrin Basic System Towel M Blue

## 460218

- A hygienic solution based on absorbent recycled fibre paper for effective drying.
- Flat sheets are fed out in the right size.
- Zero wastage with all the paper on the rolled used up.
- Large amount of paper on the roll.
- When used in conjunction with the Katrin Inclusive System Towel Dispenser, the number of sheets per roll will be 895.
- Suitable for all washrooms but especially where there is medium to high traffic.
- Particularly suitable within food handling, where the blue colour ensures traceability.
- Soft and strong.
- Controlled consumption and reduced cost in use.