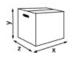

# Katrin System Toilet Paper 800 sheets

### 103424

- Soft effective quality toilet paper. 100 % recycled fibre.
- For use with Katrin System Toilet Dispenser.
- Very large roll size (800 sheets) and dispenser holds 2 rolls.
- Suitable for high traffic areas.
- Controlled dispensing, and self presenting sheets reduce consumption and improve hygiene.
- All Katrin toilet papers are made from high-quality fibres and are proven to dissolve quickly and efficiently in water in 90 seconds under normal conditions of use.



#### ISO9001 ISO14001









y 99 mm









800

## Transport package



x 410 mm y 418 mm z 410 mm





### Pallet information



x 800 mm y 2240 mm z 1200 mm



30



376,313 kg

# **Related Products**



77496 Katrin System Toilet Dispenser



77519 Katrin System Toilet Dispenser



77465 Katrin System Toilet Dispenser with Core Catcher



77472 Katrin System Toilet Dispenser with Core Catcher