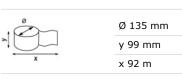

# Katrin System Toilet Paper 800 sheets

### 103424

- Soft effective quality toilet paper. 100 % recycled fibre.
- For use with Katrin System Toilet Dispenser.
- Very large roll size (800 sheets) and dispenser holds 2 rolls.
- Suitable for high traffic areas.
- Controlled dispensing, and self presenting sheets reduce consumption and improve hygiene.
- All Katrin toilet papers are made from high-quality fibres and are proven to dissolve quickly and efficiently in water in 90 seconds under normal conditions of use.



#### ISO9001 ISO14001









y 99 mm









800

## Transport package



x 410 mm y 418 mm z 410 mm





### Pallet information



x 800 mm y 2240 mm z 1200 mm



30



376,313 kg

# **Related Products**



77496 Katrin System Toilet Dispenser



77519 Katrin System Toilet Dispenser



77465 Katrin System Toilet Dispenser with Core Catcher



77472 Katrin System Toilet Dispenser with Core Catcher