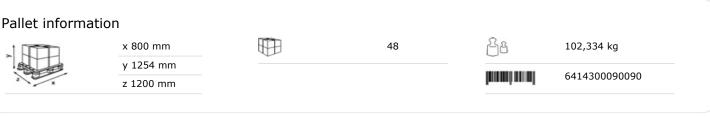

## ISO 9001 ISO 14001

| > Z          | x 342 mm<br>y 356 mm<br>z 149 mm | M | Black | 음을 | 1,257 kg |  |
|--------------|----------------------------------|---|-------|----|----------|--|
| Transport pa | ackage                           |   |       |    |          |  |