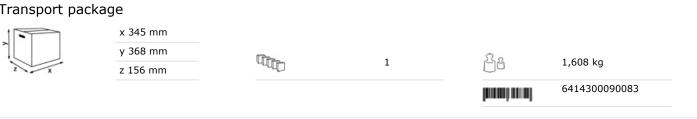

## ISO 9001 ISO 14001

| > Z          | x 342 mm<br>y 356 mm<br>z 149 mm | M | Black | 음을 | 1,257 kg |  |
|--------------|----------------------------------|---|-------|----|----------|--|
| Transport pa | ackage                           |   |       |    |          |  |