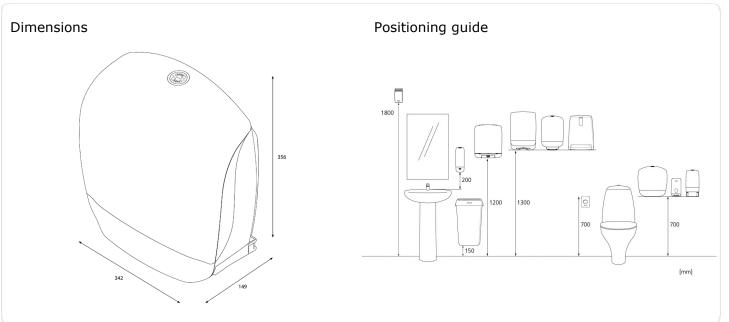

## ISO 9001 ISO 14001

| > Z          | x 342 mm<br>y 356 mm<br>z 149 mm | M | Black | 음을 | 1,257 kg |  |
|--------------|----------------------------------|---|-------|----|----------|--|
| Transport pa | ackage                           |   |       |    |          |  |