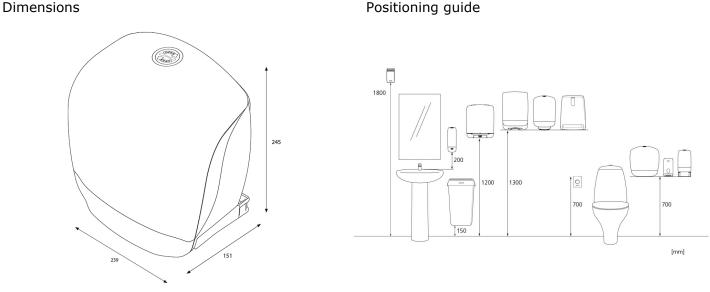

## ISO 9001 ISO 14001

| Product         |                                         |      |             |                                                                                                                 |               |  |
|-----------------|-----------------------------------------|------|-------------|-----------------------------------------------------------------------------------------------------------------|---------------|--|
|                 | x 239 mm                                |      | White       | PB                                                                                                              | 0,75 kg       |  |
|                 | y 245 mm                                | 0000 |             |                                                                                                                 |               |  |
| Z X             | z 151 mm                                |      |             |                                                                                                                 |               |  |
| Transport pack  | <b>x 244</b> mm<br>y 254 mm<br>z 154 mm |      | 1           | 음음                                                                                                              | 0,935 kg      |  |
|                 |                                         |      |             | la cana in cana | 6414300090069 |  |
| Pallet informat | ion                                     |      |             |                                                                                                                 |               |  |
| *               | x 800 mm                                |      | 100         | <u> P</u> e                                                                                                     | 118,65 kg     |  |
|                 | y 1166 mm                               |      |             |                                                                                                                 | 6414300090076 |  |
| 2 *             | z 1200 mm                               |      |             |                                                                                                                 | 0414300090070 |  |
| Dimensions      |                                         |      | Desitioning |                                                                                                                 |               |  |