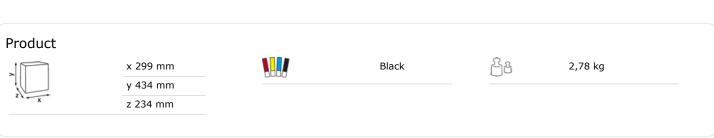

# Katrin System Electric Hand Towel Dispenser

## 104438

- A full range of Katrin hand drying roll tissue qualities available.
- Fast and easy to use; sheet always available.
- High capacity 800 sheets to a roll is enough to dry hands 400-530 times ideal in high traffic areas.
- · Feeds the next sheet automatically.
- Designed to ensure all the paper on the roll is used.
- Very low power consumption Powered by 4 x LR20 1.5 V batteries (not supplied).

### ISO 9001 ISO 14001



# Transport package



x 435 mm y 255 mm z 300 mm



1

6414300104438

#### Pallet information



x 800 mm y 2190 mm z 1200 mm



72

g 9

258,718 kg

6414300104445

#### Dimensions



# Positioning guide