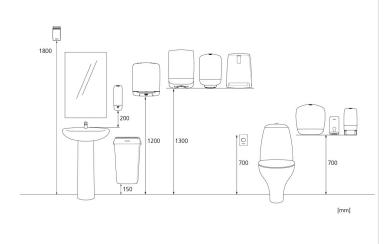

# Katrin System Electric Hand Towel Dispenser

## 104438

- A full range of Katrin hand drying roll tissue qualities available.
- Fast and easy to use; sheet always available.
- High capacity 800 sheets to a roll is enough to dry hands 400-530 times ideal in high traffic areas.
- · Feeds the next sheet automatically.
- Designed to ensure all the paper on the roll is used.
- Very low power consumption Powered by 4 x LR20 1.5 V batteries (not supplied).

### ISO 9001 ISO 14001



# Transport package



x 435 mm y 255 mm z 300 mm



1

6414300104438

#### Pallet information



x 800 mm y 2190 mm z 1200 mm



72

g 9

258,718 kg

6414300104445

#### Dimensions



# Positioning guide