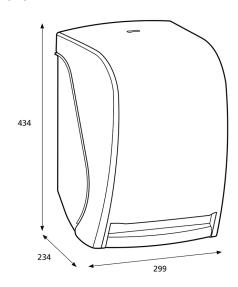

# Katrin System Electric Hand Towel Dispenser

## 104438

- A full range of Katrin hand drying roll tissue qualities available.
- Fast and easy to use; sheet always available.
- High capacity 800 sheets to a roll is enough to dry hands 400-530 times ideal in high traffic areas.
- · Feeds the next sheet automatically.
- Designed to ensure all the paper on the roll is used.
- Very low power consumption Powered by 4 x LR20 1.5 V batteries (not supplied).

### ISO 9001 ISO 14001



# Transport package



x 435 mm y 255 mm z 300 mm



1

6414300104438

#### Pallet information



x 800 mm y 2190 mm z 1200 mm



72

g 9

258,718 kg

6414300104445

#### Dimensions



# Positioning guide