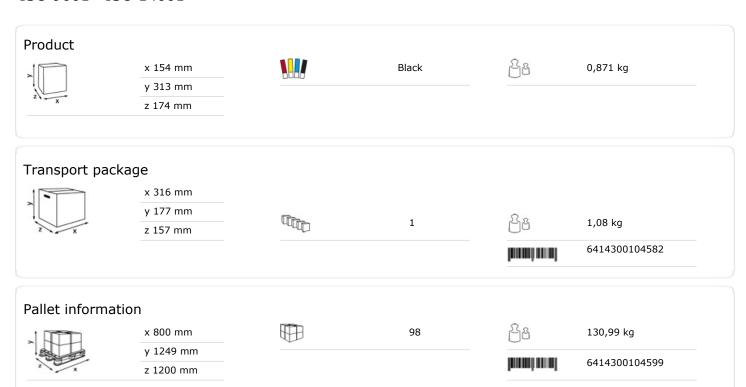

# Katrin Inclusive System Toilet Dispenser

#### 104605

- Holds two Katrin System toilet rolls.
- Seamless dispensing with drop-down roll system and adjustable roll brake.
- Easy and quick to refill.
- Can be refilled while the second roll is in use, so tissue is always available.
- 1360 1836 sheets, depending on paper quality.
- Two versions available: with or without core catcher.
- Better paper accessibility at the front of the dispenser opening.
- The lock can be used with or without a key.
- No searching around inside the dispenser opening for the loose end of the paper roll.

#### ISO 9001 ISO 14001



## Dimensions



### Positioning guide