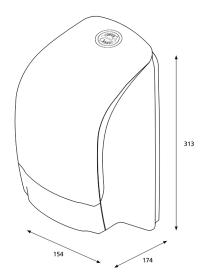

# Katrin Inclusive System Toilet Dispenser

#### 104605

- Holds two Katrin System toilet rolls.
- Seamless dispensing with drop-down roll system and adjustable roll brake.
- Easy and quick to refill.
- Can be refilled while the second roll is in use, so tissue is always available.
- 1360 1836 sheets, depending on paper quality.
- Two versions available: with or without core catcher.
- Better paper accessibility at the front of the dispenser opening.
- The lock can be used with or without a key.
- No searching around inside the dispenser opening for the loose end of the paper roll.

#### ISO 9001 ISO 14001



## Dimensions



### Positioning guide