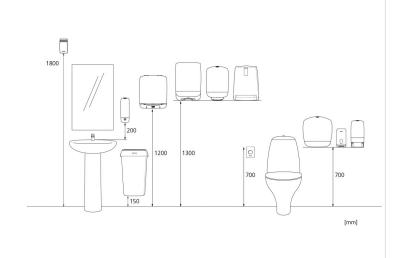

# Katrin Inclusive System Toilet Dispenser

#### 104605

- Holds two Katrin System toilet rolls.
- Seamless dispensing with drop-down roll system and adjustable roll brake.
- Easy and quick to refill.
- Can be refilled while the second roll is in use, so tissue is always available.
- 1360 1836 sheets, depending on paper quality.
- Two versions available: with or without core catcher.
- Better paper accessibility at the front of the dispenser opening.
- The lock can be used with or without a key.
- No searching around inside the dispenser opening for the loose end of the paper roll.

#### ISO 9001 ISO 14001



## Dimensions



### Positioning guide