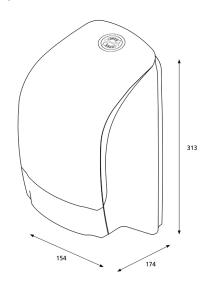

# Katrin Inclusive System Toilet Dispenser

### 104582

- Holds two Katrin System toilet rolls.
- Seamless dispensing with drop-down roll system and adjustable roll brake.
- Easy and quick to refill.
- Can be refilled while the second roll is in use, so tissue is always available.
- 1360 1836 sheets, depending on paper quality.
- Two versions available: with or without core catcher.
- Better paper accessibility at the front of the dispenser opening.
- The lock can be used with or without a key.
- No searching around inside the dispenser opening for the loose end of the paper roll.

#### ISO 9001 ISO 14001



#### Dimensions



## Positioning guide