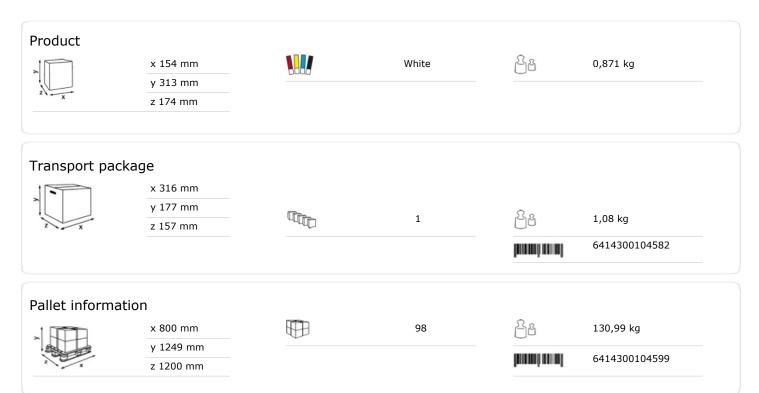

# Katrin Inclusive System Toilet Dispenser

### 104582

- Holds two Katrin System toilet rolls.
- Seamless dispensing with drop-down roll system and adjustable roll brake.
- Easy and quick to refill.
- Can be refilled while the second roll is in use, so tissue is always available.
- 1360 1836 sheets, depending on paper quality.
- Two versions available: with or without core catcher.
- Better paper accessibility at the front of the dispenser opening.
- The lock can be used with or without a key.
- No searching around inside the dispenser opening for the loose end of the paper roll.

#### ISO 9001 ISO 14001



#### Dimensions



## Positioning guide