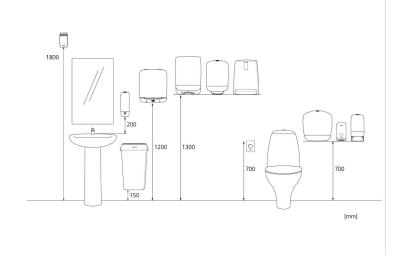

# Katrin Inclusive System Toilet Dispenser

### 104582

- Holds two Katrin System toilet rolls.
- Seamless dispensing with drop-down roll system and adjustable roll brake.
- Easy and quick to refill.
- Can be refilled while the second roll is in use, so tissue is always available.
- 1360 1836 sheets, depending on paper quality.
- Two versions available: with or without core catcher.
- Better paper accessibility at the front of the dispenser opening.
- The lock can be used with or without a key.
- No searching around inside the dispenser opening for the loose end of the paper roll.

#### ISO 9001 ISO 14001



#### Dimensions



## Positioning guide