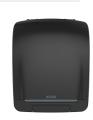

## Katrin Inclusive System Towel Dispenser

## 92025

- A full range of Katrin hand drying roll tissue qualities available.
- The cover opens upwards for for easy refilling.
- Inserting a roll into the dispenser is done by simply letting the paper drop freely, pulling it until the marked line, and closing the cover.
- The fully opening cutting mechanism is easily accessible and simple to clean.
- When paper is not visible, there is an easy-to-use PUSH bar for paper feeding.
- Braille instructions are provided for visually impaired on the PUSH bar.
- Controlled consumption, minimum resistance to draw and high capacity: 420 800 sheets per roll
  depending on quality.
- The lock can be used with or without a key.
- The whole roll is always used. Almost fully used rolls automatically drop into the stub roll
  position when the roll has a diameter of approximately 7.5 cm.
- The empty cores can simply be pulled out side wards from the back of the dispenser and recycled.
- Paper consumption is easy to control, thanks to the transparent side panels.