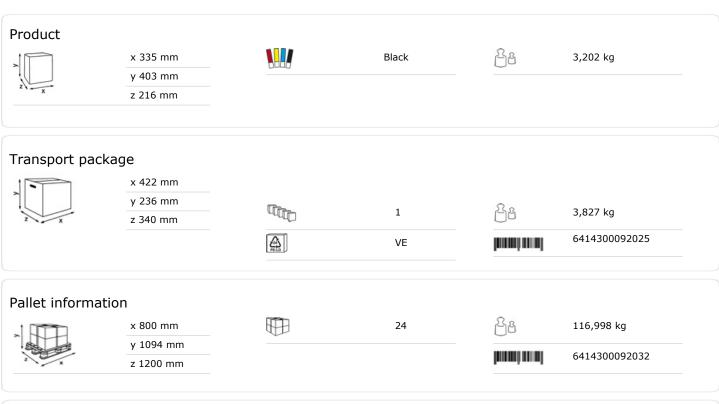

marked line, and closing the cover.
- The fully opening cutting mechanism is easily accessible and simple to clean.
- When paper is not visible, there is an easy-to-use PUSH bar for paper feeding.
- Braille instructions are provided for visually impaired on the PUSH bar.
- Controlled consumption, minimum resistance to draw and high capacity: 420 800 sheets per roll
  depending on quality.
- The lock can be used with or without a key.
- The whole roll is always used. Almost fully used rolls automatically drop into the stub roll
  position when the roll has a diameter of approximately 7.5 cm.
- The empty cores can simply be pulled out side wards from the back of the dispenser and recycled.
- Paper consumption is easy to control, thanks to the transparent side panels.

## ISO 9001 ISO 14001



## Dimensions Positioning guide