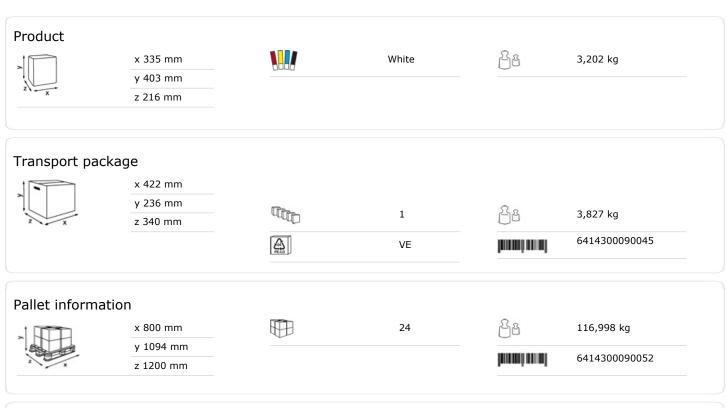

## Katrin Inclusive System Towel Dispenser

## 90045

- A full range of Katrin hand drying roll tissue qualities available.
- The cover opens upwards for for easy refilling.
- Inserting a roll into the dispenser is done by simply letting the paper drop freely, pulling it until the marked line, and closing the cover.
- The fully opening cutting mechanism is easily accessible and simple to clean.
- When paper is not visible, there is an easy-to-use PUSH bar for paper feeding.
- Braille instructions are provided for visually impaired on the PUSH bar.
- Controlled consumption, minimum resistance to draw and high capacity: 420 800 sheets per roll
  depending on quality.
- The lock can be used with or without a key.
- The whole roll is always used. Almost fully used rolls automatically drop into the stub roll
  position when the roll has a diameter of approximately 7.5 cm.
- The empty cores can simply be pulled out side wards from the back of the dispenser and recycled.
- Paper consumption is easy to control, thanks to the transparent side panels.