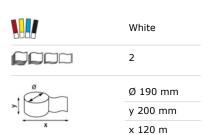

## 460065

**Product** 

- A hygienic solution based on extremely absorbent mixed fibre paper for effective drying.
- Flat sheets are fed out in the right size.
- Zero wastage with all the paper on the rolled used up.
- Large amount of paper on the roll.
- Suitable for all washrooms but especially where there is medium to high traffic.
- Soft and strong.
- · Controlled consumption and reduced cost in use.
- For use with Katrin Ease Towel Dispenser.