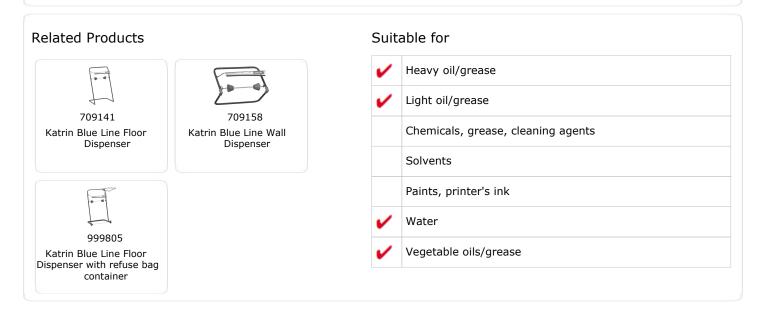

|                                          | a total | Ø 265 mm            |            | 930                      |
|                |                                          |         | y 260 mm<br>x 350 m |            | 6414300447221            |
| Transport pac  | kage<br>x 270 mm<br>y 262 mm<br>z 530 mm |         | 2<br>VE             | <u>گ</u> ئ | 6.59 kg<br>6414305447226 |
|                |                                          |         |                     |            |                          |
| Pallet informa | tion                                     |         |                     |            |                          |
| Pallet informa | tion<br>x 800 mm<br>y 1985 mm            | Ē       | 42                  | Êů         | 298.8 kg                 |