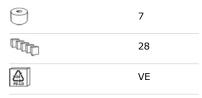

## ISO9001 ISO14001

| <b>†</b>   | x 230 mm |     | White                | - 프립 | 0.58 kg       |
|------------|----------|-----|----------------------|------|---------------|
| <b>∀</b> ↓ | y 260 mm |     | 2                    | 911  | 4             |
| X          |          |     | Ø 116 mm             |      | 50            |
|            |          | > x | y 260 mm<br>x 11.3 m |      | 4004231231208 |