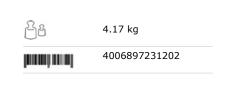

#### Pallet information

x 826 mm y 2230 mm z 1200 mm

| 음을 | 99.98 kg      |
|----|---------------|
|    | 4004231703682 |