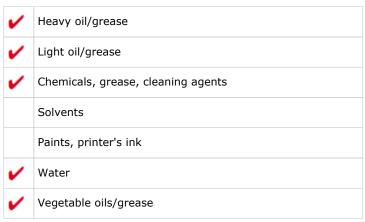

### 453815

- Extra strong industrial wipes, highly absorbent and fast absorbing.
- 2-ply, bright white.
- Perfectly suited for demanding dry and cleaning applications.
- Particularly well suited for oil, greases, detergents, solvents and water.
- Long roll (1,000 sheets) with spiral core for high usage areas.