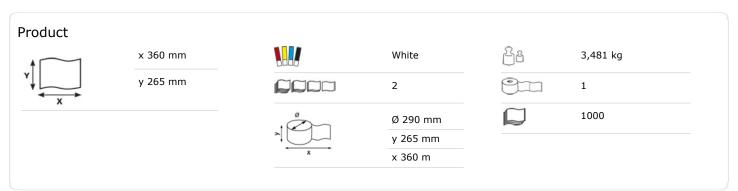

### Katrin Industrial Towel Roll XL 1000 sheets with ply lamination

#### 481856

- Extra strong industrial wipes, highly absorbent and fast absorbing.
- 2-ply, white.
- With surface embossing, ply lamination and spiral core.
- Perfectly suited for demanding dry and cleaning applications.
- Large sheet and strong structure protect when wiping uneven and sharp surfaces.
- Particularly well suited for oil, greases, detergents, solvents and water.



# ISO9001 ISO14001









x 290 mm y 265 mm

z 580 mm



2 VE



7.02 kg

4004231481856

# Pallet information



x 870 mm y 2270 mm z 1200 mm



48



362,374 kg



4004231704412

## Related Products



54909 Katrin metal industry roll floor dispenser,



54930 Katrin metal industry roll wall dispenser, black



Katrin metal waste bag holder, black



✓ Light oil/grease✓ Chemicals, great

Suitable for

Chemicals, grease, cleaning agents

Heavy oil/grease

Solvents

Water

Paints, printer's ink

~

Vegetable oils/grease