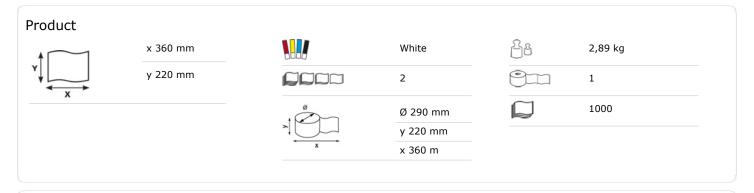

## 481429

- Industrial wipes for daily drying requirements in most areas.
- 2-ply, white.
- With surface embossing, ply lamination and spiral core.
- Particularly well suited for viscous liquids such as oil and greases.