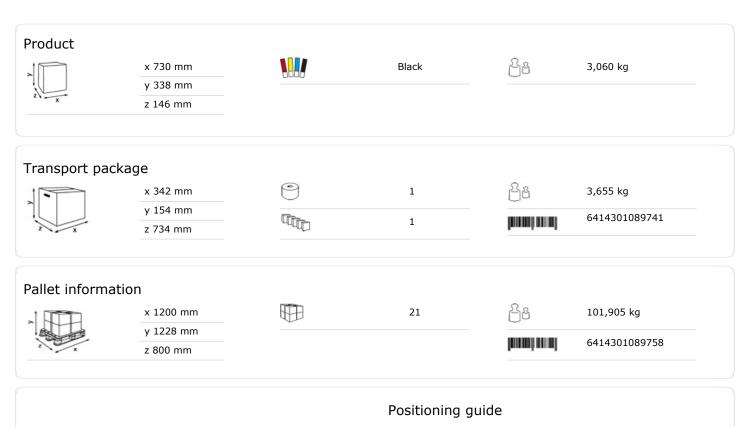

oth sides for more flexibility in installation and opening; keyless opening function also possible.
- · Easy installation thanks to transparent back panel.
- Transparent sides for easy control of the fill level for timely refilling.
- · Available in white and black.
- Efficient drying of up to 800 pairs of hands.\*
- 50% less refilling time, more time for cleaning.\*\*
- 100% more dried pairs of hands.\*\*
- Main raw materials of the main plastic parts and the lock: ABS (acrylonitrile butadiene styrene), PC (polycarbonate), POM (polyoxymethylene).
- Katrin Inclusive dispensers are high temperature resistant and comply with UL94 fire protection regulations (EU).
- \*when using Katrin Plus Hand Towels Zig Zag 2-ply (code 85040)
- \*\*compared to Katrin Hand Towel Dispenser M

## 9001 14001