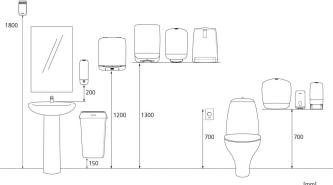

## ISO 9001 ISO 14001

| Product            |           |                   |       |                |               |
|--------------------|-----------|-------------------|-------|----------------|---------------|
|                    | x 300 mm  |                   | Black | 음ェ             | 2,013 kg      |
|                    | y 329 mm  |                   |       |                |               |
| x                  | z 135 mm  |                   |       |                |               |
| Transport packa    |           |                   |       |                |               |
|                    | x 331 mm  |                   |       |                |               |
| >                  | y 140 mm  |                   |       |                |               |
| ZXX                | z 304 mm  |                   | 1     | 음명             | 2,308 kg      |
|                    |           |                   |       | la na mà na mì | 6414301088966 |
| Pallet information |           |                   |       |                |               |
|                    | x 800 mm  |                   | 68    | 음읍             | 182.094 kg    |
|                    | y 1130 mm |                   |       |                | 6414301088973 |
| 2 *                | z 1200 mm |                   |       | horned and all | 0414301000975 |
|                    |           |                   |       |                |               |
|                    |           | Positioning guide |       |                |               |
|                    |           |                   |       |                |               |