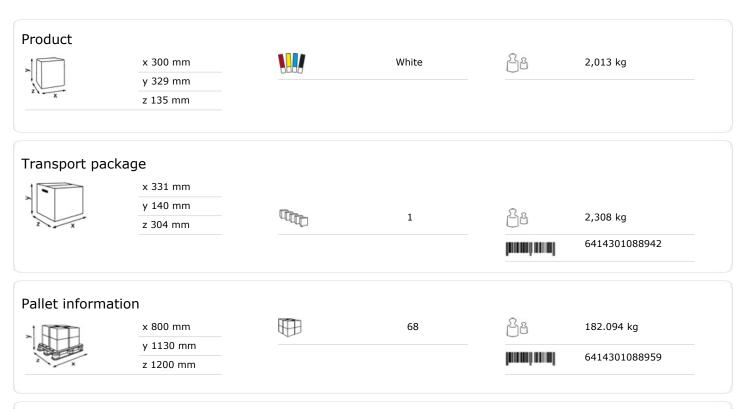

## 88942

- The Katrin hand towel dispenser S has been especially designed for low-traffic and small washrooms.
- Open, flexible concept as a long-lasting dispenser solution for all conventional folded hand towels.
- Controlled consumption thanks to sheet-by-sheet dispensing.
- Free choice of locking function (with or without key).
- Transparent rear panel for easy installation.
- Transparent sides for fill level control.
- For easy refilling even in tight spaces the hand towel dispenser S can be opened from top down.
- Main raw materials of the main plastic parts and the lock: ABS (acrylonitrile butadiene styrene), PC (polycarbonate), POM (polyoxymethylene).
- Katrin Inclusive dispensers are resistant to high temperatures and comply with UL94 fire protection regulations (EU).