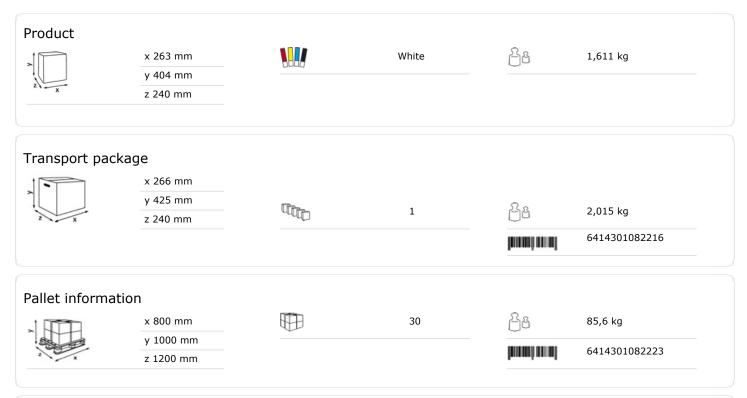

## Katrin Centerfeed M Dispenser

## 82216

- Katrin Centerfeed dispenser for paper rolls with internal unwinding is suitable for use in workplaces and washrooms.
- Available in 2 sizes: S and M.
- One-handed removal of the paper in the quantity needed.
- Easy removal of of the paper thanks to tear-off edges in the front and side areas of the dispenser.
- Safe removal of the paper due to tear-off edges that are curved inwards.
- Easy insertion of a new roll thanks to the front opening in the roll holder.
- Numerous options regarding the choice of suitable Katrin Centerfeed multi-purpose rolls, since both
  rolls without core as well as with removable core can be used.
- Transparent sides make it easy to see how full the paper is.
- Free choice when using the locking function (with or without key).
- Main raw materials of major plastic parts and lock: ABS (Acrylonitrile butadiene styrene), PC (polycarbonate), POM (polyoxymethylene).
- · Katrin Inclusive dispensers are resistant to high temperatures
- Comply with UL94 Fire Safety and Fire Protection regulations (EU).