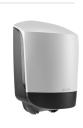

## Katrin Centerfeed M Dispenser

## 82216

- Katrin Centerfeed dispenser for paper rolls with internal unwinding is suitable for use in workplaces and washrooms.
- Available in 2 sizes: S and M.
- One-handed removal of the paper in the quantity needed.
- Easy removal of of the paper thanks to tear-off edges in the front and side areas of the dispenser.
- Safe removal of the paper due to tear-off edges that are curved inwards.
- Easy insertion of a new roll thanks to the front opening in the roll holder.
- Numerous options regarding the choice of suitable Katrin Centerfeed multi-purpose rolls, since both
  rolls without core as well as with removable core can be used.
- Transparent sides make it easy to see how full the paper is.
- Free choice when using the locking function (with or without key).
- Main raw materials of major plastic parts and lock: ABS (Acrylonitrile butadiene styrene), PC (polycarbonate), POM (polyoxymethylene).
- · Katrin Inclusive dispensers are resistant to high temperatures
- Comply with UL94 Fire Safety and Fire Protection regulations (EU).