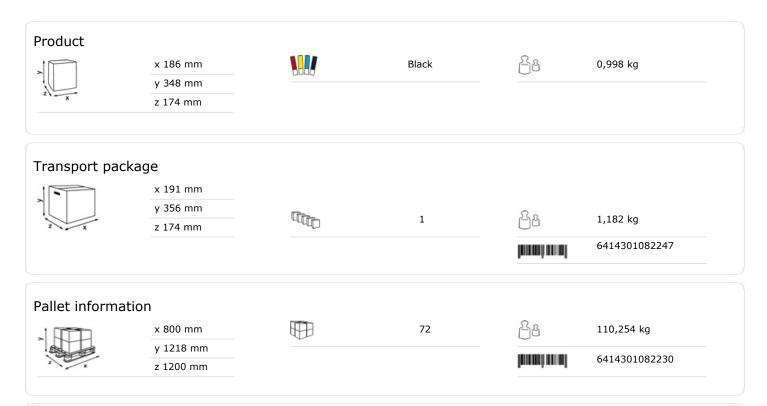

## Katrin Centerfeed S Dispenser

## 82247

- Katrin Centerfeed dispenser for paper rolls with internal unwinding is suitable for use in workplaces and washrooms.
- Available in 2 sizes: S and M.
- One-handed removal of the paper in the quantity needed.
- Easy removal of of the paper thanks to tear-off edges in the front and side areas of the dispenser.
- Safe removal of the paper due to tear-off edges that are curved inwards.
- Easy insertion of a new roll thanks to the front opening in the roll holder.
- Numerous options regarding the choice of suitable Katrin Centerfeed multi-purpose rolls, since both
  rolls without core as well as with removable core can be used.
- Transparent sides make it easy to see how full the paper is.
- Free choice when using the locking function (with or without key).
- Main raw materials of major plastic parts and lock: ABS (Acrylonitrile butadiene styrene), PC (polycarbonate), POM (polyoxymethylene).
- · Katrin Inclusive dispensers are resistant to high temperatures
- Comply with UL94 Fire Safety and Fire Protection regulations (EU).