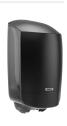

## Katrin Centerfeed S Dispenser

## 82247

- Katrin Centerfeed dispenser for paper rolls with internal unwinding is suitable for use in workplaces and washrooms.
- Available in 2 sizes: S and M.
- One-handed removal of the paper in the quantity needed.
- Easy removal of of the paper thanks to tear-off edges in the front and side areas of the dispenser.
- Safe removal of the paper due to tear-off edges that are curved inwards.
- Easy insertion of a new roll thanks to the front opening in the roll holder.
- Numerous options regarding the choice of suitable Katrin Centerfeed multi-purpose rolls, since both
  rolls without core as well as with removable core can be used.
- Transparent sides make it easy to see how full the paper is.
- Free choice when using the locking function (with or without key).
- Main raw materials of major plastic parts and lock: ABS (Acrylonitrile butadiene styrene), PC (polycarbonate), POM (polyoxymethylene).
- · Katrin Inclusive dispensers are resistant to high temperatures
- Comply with UL94 Fire Safety and Fire Protection regulations (EU).