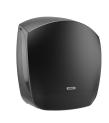

## Katrin Gigant L Toilet Paper Dispenser

## 82186

- Katrin Gigant toilet paper dispenser for jumbo rolls is suitable for washrooms with high frequency due to its high capacity.
- Available in 2 sizes: S and L (L = suitable for jumbo rolls of size M = 1,200 sheets).
- Controlled consumption due to automatic roll brake.
- Easy removal of the paper thanks to tear-off edges in the front and side area of the dispenser.
- Complete use of the entire roll thanks to the fold-out roll holder on the side.
- · Easy paper feed by pressing the PUSH button.
- Transparent sides make it easy to see when the dispenser needs refilling.
- Free choice when using the locking function (with or without key).
- Main raw materials of major plastic parts and lock: ABS (Acrylonitrile butadiene styrene), PC (polycarbonate), POM (polyoxymethylene)
- Katrin Inclusive dispensers are resistant to high temperatures.
- Comply with UL94 Fire Safety and Fire Protection regulations (EU).