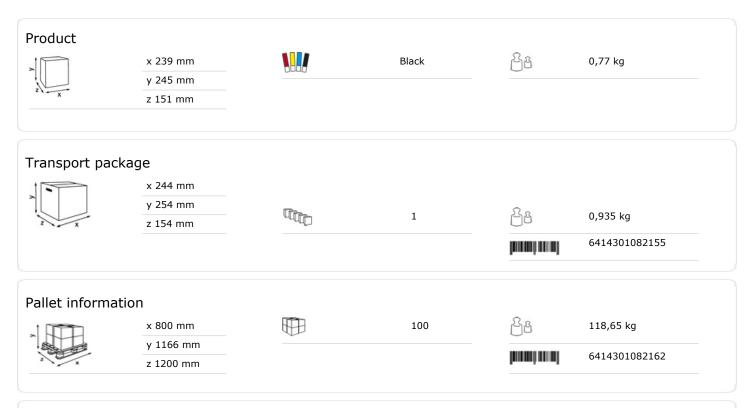

## Katrin Gigant S Toilet Paper Dispenser

## 82155

- Katrin Gigant toilet paper dispenser for jumbo rolls is suitable for washrooms with high frequency due to its high capacity.
- Available in 2 sizes: S and L (S = suitable for jumbo rolls of size S = 600 sheets).
- Controlled consumption due to automatic roll brake.
- Easy removal of the paper thanks to tear-off edges in the front and side area of the dispenser.
- Complete use of the entire roll thanks to the fold-out roll holder on the side.
- · Easy paper feed by pressing the PUSH button.
- Transparent sides make it easy to see when the dispenser needs refilling.
- Free choice when using the locking function (with or without key).
- Main raw materials of major plastic parts and lock: ABS (Acrylonitrile butadiene styrene), PC (polycarbonate), POM (polyoxymethylene)
- Katrin Inclusive dispensers are resistant to high temperatures.
- · Comply with UL94 Fire Safety and Fire Protection regulations (EU).