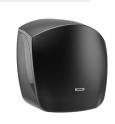

## Katrin Gigant S Toilet Paper Dispenser

## 82155

- Katrin Gigant toilet paper dispenser for jumbo rolls is suitable for washrooms with high frequency due to its high capacity.
- Available in 2 sizes: S and L (S = suitable for jumbo rolls of size S = 600 sheets).
- Controlled consumption due to automatic roll brake.
- Easy removal of the paper thanks to tear-off edges in the front and side area of the dispenser.
- Complete use of the entire roll thanks to the fold-out roll holder on the side.
- · Easy paper feed by pressing the PUSH button.
- Transparent sides make it easy to see when the dispenser needs refilling.
- Free choice when using the locking function (with or without key).
- Main raw materials of major plastic parts and lock: ABS (Acrylonitrile butadiene styrene), PC (polycarbonate), POM (polyoxymethylene)
- Katrin Inclusive dispensers are resistant to high temperatures.
- · Comply with UL94 Fire Safety and Fire Protection regulations (EU).