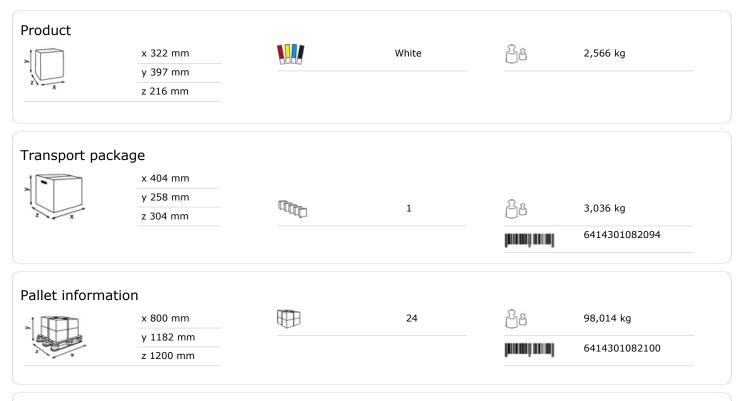

Capacity between 392 and 784 sheets depending on paper quality ensures there is always enough paper.
- Controlled consumption, minimal pulling resistance.
- Easy paper feed by pressing the PUSH button.
- Transparent sides make it easy to see how full the paper is.
- Easy to refill by opening the lid upwards.
- Closing function on both sides of the dispenser for more flexibility when opening.
- Free choice of using the locking function (with or without key).
- Functional design: the cutting mechanism is designed for low pulling resistance and prevents paper jams.
- Main raw materials of major plastic parts and lock: ABS (Acrylonitrile butadiene styrene), PC (polycarbonate), POM (polyoxymethylene).
- Comply with UL94 Fire Safety and Fire Protection regulations (EU).

## ISO 9001 ISO 14001