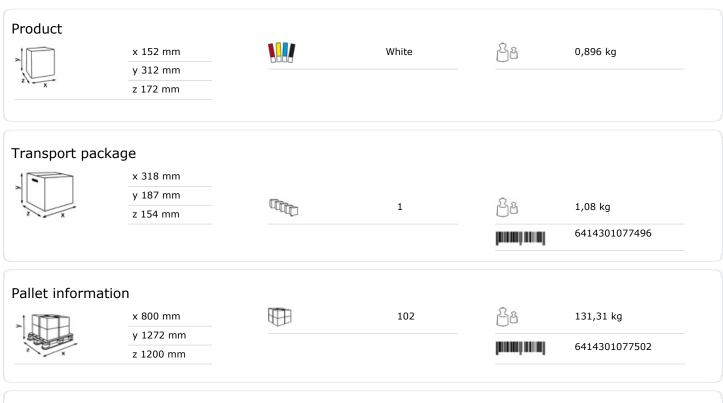

## Katrin System Toilet Paper Dispenser

## 77496

- Katrin System toilet paper dispenser is suitable for washrooms with high frequency due to its high capacity.
- Capacity for two toilet paper rolls (= 1,600 sheets) ensures there is always enough paper.
- Seamless paper removal thanks to automatic roll transfer system.
- · Controlled consumption thanks to adjustable roll brake.
- Transparent sides make it easy to see when the dispenser needs refilling.
- The second roll can be inserted while the first is still in use, so paper is always available.
- Only when the first roll is completely used up does the second roll automatically falls into place, so no paper is wasted.
- Thanks to the optimised design, the paper is always at the front of the dispenser opening for easy
  access.
- Free choice of using the locking function (with or without key).
- Main raw materials of major plastic parts and lock: ABS (Acrylonitrile butadiene styrene), PC (polycarbonate), POM (polyoxymethylene).
- Katrin Inclusive dispensers are resistant to high temperatures.
- Comply with UL94 Fire Safety and Fire Protection regulations (EU).