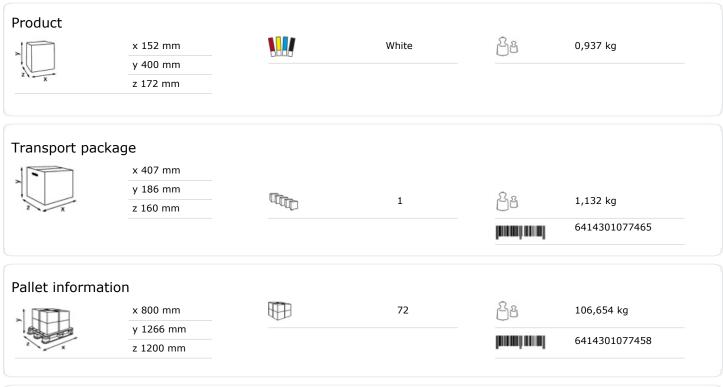

## 77465

- Katrin System toilet paper dispenser is suitable for washrooms with high frequency due to its high capacity.
- Capacity for two toilet paper rolls (= 1,600 sheets) ensures there is always enough paper.
- With convenient core catcher for a clean and tidy washroom.
- Seamless paper removal thanks to automatic roll transfer system.
- Controlled consumption thanks to adjustable roll brake.
- Transparent sides make it easy to see when the dispenser needs refilling.
- The second roll can be inserted while the first is still in use, so paper is always available.
- Only when the first roll is completely used up does the second roll automatically falls into place, so no paper is wasted.
- Thanks to the optimised design, the paper is always at the front of the dispenser opening for easy
  access.
- Free choice of using the locking function (with or without key).
- Main raw materials of major plastic parts and lock: ABS (Acrylonitrile butadiene styrene), PC (polycarbonate), POM (polyoxymethylene).
- Katrin Inclusive dispensers are resistant to high temperatures.
- Comply with UL94 Fire Safety and Fire Protection regulations (EU).