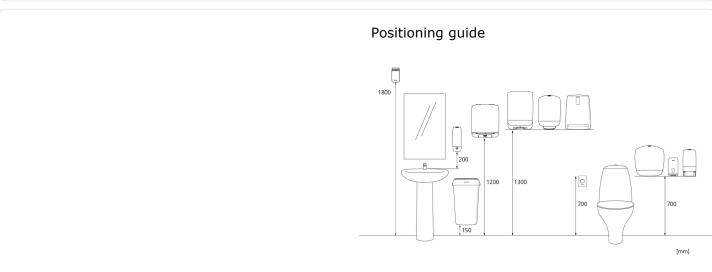

14301077410 |
| Pallet information |                                        |   |       |                                                    |                           |
| *                  | x 800 mm                               | Ē | 36    | <u> Pa</u>                                         | 91,57 kg                  |
|                    | y 1128 mm                              |   |       |                                                    | 6414201077427             |
| 2 x                | z 1200 mm                              |   |       |                                                    | 6414301077427             |
|                    |                                        |   |       |                                                    |                           |