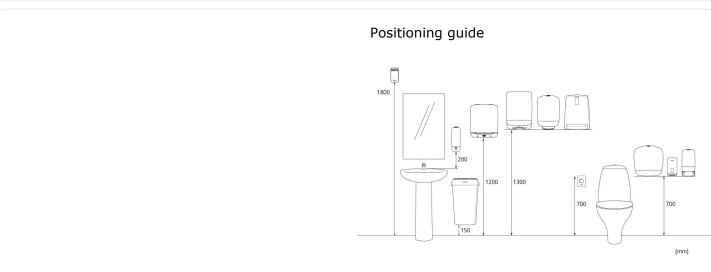

|   |       |                 |                           |
| Transport packat   | ge<br>x 456 mm<br>y 163 mm<br>z 310 mm |   | 1     | <u>ි</u> පි<br> | 1,845 kg<br>6414301077434 |
| Pallet information |                                        |   |       |                 |                           |
| *                  | x 800 mm                               |   | 36    | <u> A</u> e     | 91,57 kg                  |
|                    | y 1128 mm                              | - |       |                 | 6414201077441             |
| 2 *                | z 1200 mm                              |   |       |                 | 6414301077441             |
|                    |                                        |   |       |                 |                           |